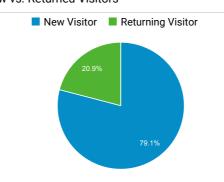

# StudyintheStates.dhs.gov Web Performance Metrics

Dec 1, 2019 - Dec 31, 2019



#### **Total Visits**

392,745

% of Total: 100.00% (392,745)

~~~

Avg. Visit Duration

00:02:13

Avg for View: 00:02:13 (0.00%)

## Pageviews

473,201

% of Total: 100.00% (473,201)

## **Unique Visitors**

170,473

% of Total: 100.00% (170,473)

#### Avg. Pages / Visit

2.03

Avg for View: 2.03 (0.00%)

## Avg. Time on Page



#### **Bounce Rate**

56.05%

Avg for View: **56.05%** (**0.00%**)

#### New vs. Returned Visitors



## Avg. Visits per Visitor



#### Visits and Bounce Rate by Source/Medium

| Source / Medium                       | Sessions | Bounce Rate |
|---------------------------------------|----------|-------------|
| google / organic                      | 136,442  | 58.07%      |
| (direct) / (none)                     | 49,702   | 58.19%      |
| sevp.ice.gov / referral               | 7,650    | 37.39%      |
| search.usa.gov / referral             | 4,745    | 36.52%      |
| bing / organic                        | 3,268    | 55.48%      |
| educationusa.state.gov / referra<br>I | 1,962    | 30.53%      |
| uscis.gov / referral                  | 1,719    | 40.49%      |
| Inks.gd / referral                    | 1,548    | 56.01%      |
| mail.google.com / referral            | 1,235    |