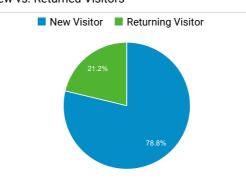

# StudyintheStates.dhs.gov Web Performance Metrics

Nov 1, 2019 - Nov 30, 2019



#### **Total Visits**

## 420,505

% of Total: 100.00% (420,505)

WW

#### Avg. Visit Duration

## 00:02:14

Avg for View: 00:02:14 (0.00%)

\_\_\_\_

## Pageviews

## 510,911

% of Total: 100.00% (510,911)

## **Unique Visitors**

## 179,750

% of Total: 100.00% (179,750)



#### Avg. Pages / Visit

#### 2.07

Avg for View: 2.07 (0.00%)

## Avg. Time on Page

#### 00:02:04

Avg for View: 00:02:04 (0.00%)



#### Bounce Rate

#### 55.32%

Avg for View: **55.32% (0.00%)** 

## New vs. Returned Visitors



## Avg. Visits per Visitor



#### Visits and Bounce Rate by Source/Medium

| Source / Medium                       | Sessions | Bounce Rate |
|---------------------------------------|----------|-------------|
| google / organic                      | 141,690  | 57.53%      |
| (direct) / (none)                     | 55,759   | 56.81%      |
| sevp.ice.gov / referral               | 6,358    | 40.19%      |
| search.usa.gov / referral             | 5,300    | 34.70%      |
| bing / organic                        | 3,632    | 55.92%      |
| educationusa.state.gov / referra<br>I | 2,637    | 33.86%      |
| uscis.gov / referral                  | 1,862    | 39.21%      |
| Inks.gd / referral                    | 1,511    | 58.90%      |
| mail.google.com / referral            | 1,250    |