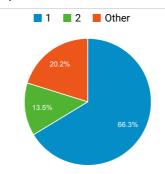

# StudyintheStates.dhs.gov Web Performance Metrics

Nov 1, 2019 - Nov 30, 2019



#### **Total Visits**

## 420,505

% of Total: 100.00% (420,505)

WW

#### Avg. Visit Duration

## 00:02:14

Avg for View: 00:02:14 (0.00%)

\_\_\_\_

## Pageviews

## 510,911

% of Total: 100.00% (510,911)

## **Unique Visitors**

## 179,750

% of Total: 100.00% (179,750)



#### Avg. Pages / Visit

#### 2.07

Avg for View: 2.07 (0.00%)

## Avg. Time on Page

#### 00:02:04

Avg for View: 00:02:04 (0.00%)



#### Bounce Rate

#### 55.32%

Avg for View: **55.32% (0.00%)** 

## New vs. Returned Visitors



## Avg. Visits per Visitor



#### Visits and Bounce Rate by Source/Medium

| Source / Medium                       | Sessions | Bounce Rate |
|---------------------------------------|----------|-------------|
| google / organic                      | 141,690  | 57.53%      |
| (direct) / (none)                     | 55,759   | 56.81%      |
| sevp.ice.gov / referral               | 6,358    | 40.19%      |
| search.usa.gov / referral             | 5,300    | 34.70%      |
| bing / organic                        | 3,632    | 55.92%      |
| educationusa.state.gov / referra<br>I | 2,637    | 33.86%      |
| uscis.gov / referral                  | 1,862    | 39.21%      |
| Inks.gd / referral                    | 1,511    | 58.90%      |
| mail.google.com / referral            | 1,250    | 46.16%      |
| iss.washingto