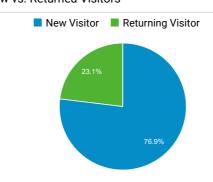

# StudyintheStates.dhs.gov Web Performance Metrics

Oct 1, 2018 - Oct 31, 2018



#### **Total Visits**

378,699

% of Total: 100.00% (378,699)

VVV

Avg. Visit Duration

00:02:18

Avg for View: 00:02:18 (0.00%)

~~~~

## Pageviews

465,496

% of Total: 100.00% (465,496)

VVVV

## **Unique Visitors**

153,248

% of Total: 100.00% (153,248)

VVV

## Avg. Pages / Visit

2.20

Avg for View: 2.20 (0.00%)

Avg. Time on Page

#### \_\_\_\_

00:01:54

Avg for View: 00:01:54 (0.00%)



#### **Bounce Rate**

54.89%

Avg for View: 54.89% (0.00%)

#### New vs. Returned Visitors



#### Avg. Visits per Visitor



## Visits and Bounce Rate by Source/Medium

| Source / Medium                       | Sessions | <b>Bounce Rate</b> |
|---------------------------------------|----------|--------------------|
| google / organic                      | 115,724  | 59.31%             |
| (direct) / (none)                     | 44,295   | 53.40%             |
| sevp.ice.gov / referral               | 5,971    | 41.58%             |
| search.usa.gov / referral             | 5,279    | 33.79%             |
| bing / organic                        | 3,879    | 56.64%             |
| uscis.gov / referral                  | 2,776    | 37.18%             |
| educationusa.state.gov / referra<br>I | 2,739    | 32.31%             |
| iss.washington.edu / referral         | 1,593    | 38.