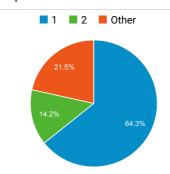

# StudyintheStates.dhs.gov Web Performance Metrics

Oct 1, 2018 - Oct 31, 2018



#### **Total Visits**

378,699

% of Total: 100.00% (378,699)

VVV

Avg. Visit Duration

00:02:18

Avg for View: 00:02:18 (0.00%)

~~~~

## Pageviews

465,496

% of Total: 100.00% (465,496)

VVVV

## **Unique Visitors**

153,248

% of Total: 100.00% (153,248)

VVV

## Avg. Pages / Visit

2.20

Avg for View: 2.20 (0.00%)

Avg. Time on Page

#### \_\_\_\_

00:01:54

Avg for View: 00:01:54 (0.00%)



#### **Bounce Rate**

54.89%

Avg for View: 54.89% (0.00%)

#### New vs. Returned Visitors



#### Avg. Visits per Visitor



## Visits and Bounce Rate by Source/Medium

| Source / Medium                       | Sessions | <b>Bounce Rate</b> |
|---------------------------------------|----------|--------------------|
| google / organic                      | 115,724  | 59.31%             |
| (direct) / (none)                     | 44,295   | 53.40%             |
| sevp.ice.gov / referral               | 5,971    | 41.58%             |
| search.usa.gov / referral             | 5,279    | 33.79%             |
| bing / organic                        | 3,879    | 56.64%             |
| uscis.gov / referral                  | 2,776    | 37.18%             |
| educationusa.state.gov / referra<br>I | 2,739    | 32.31%             |
| iss.washington.edu / referral         | 1,593    | 38.29%             |
| mail.google.