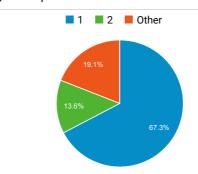

# Nov 1, 2017 - Nov 30, 2017

# StudyintheStates.dhs.gov Web Performance Metrics



#### **Total Visits**

304,576

% of Total: 100.00% (304,576)

W

Avg. Visit Duration

00:02:22

Avg for View: 00:02:22 (0.00%)

\_\_\_\_

### Pageviews

378,218

% of Total: 100.00% (378,218)

w.

### **Unique Visitors**

128,777

% of Total: 100.00% (128,777)



### Avg. Pages / Visit

2.21

Avg for View: 2.21 (0.00%)



### Avg. Time on Page

00:01:56

Avg for View: **00:01:56 (0.00%)** 



## Bounce Rate

55.79%

Avg for View: **55.79%** (0.00%)

#### New vs. Returned Visitors



#### Avg. Visits per Visitor



# Visits and Bounce Rate by Source/Medium

| Source / Medium                       | Sessions | Bounce Rate |
|---------------------------------------|----------|-------------|
| google / organic                      | 92,327   | 60.96%      |
| (direct) / (none)                     | 31,932   | 54.06%      |
| ice.gov / referral                    | 8,669    | 36.47%      |
| search.usa.gov / referral             | 3,842    | 32.87%      |
| bing / organic                        | 3,112    | 59.32%      |
| educationusa.state.gov / referra<br>I | 2,768    | 35.69%      |
| uscis.gov / referral                  | 2,278    | 41.04%      |
| yahoo / organic                       | 1,739    | 57.27%      |
| m.facebook.com / referral             | 1,333    | 68.79%      |
| iss.washington.e