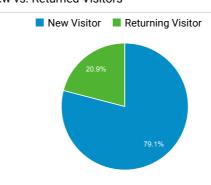

# Nov 1, 2017 - Nov 30, 2017

# StudyintheStates.dhs.gov Web Performance Metrics



#### **Total Visits**

304,576

% of Total: 100.00% (304,576)

W

Avg. Visit Duration

00:02:22

Avg for View: 00:02:22 (0.00%)

\_\_\_\_

### Pageviews

378,218

% of Total: 100.00% (378,218)

w.

### **Unique Visitors**

128,777

% of Total: 100.00% (128,777)



### Avg. Pages / Visit

2.21

Avg for View: 2.21 (0.00%)



### Avg. Time on Page

00:01:56

Avg for View: **00:01:56 (0.00%)** 



## Bounce Rate

55.79%

Avg for View: **55.79%** (0.00%)

#### New vs. Returned Visitors



#### Avg. Visits per Visitor



# Visits and Bounce Rate by Source/Medium

| Source / Medium                       | Sessions | Bounce Rate |
|---------------------------------------|----------|-------------|
| google / organic                      | 92,327   | 60.96%      |
| (direct) / (none)                     | 31,932   | 54.06%      |
| ice.gov / referral                    | 8,669    | 36.47%      |
| search.usa.gov / referral             | 3,842    | 32.87%      |
| bing / organic                        | 3,112    | 59.32%      |
| educationusa.state.gov / referra<br>I | 2,768    | 35.69%      |
| uscis.gov / referral                  | 2,278    | 41.04%      |
| yahoo / organic                       | 1,739    | 57.27%      |
| m.facebook.com / referral             | 1,333    |