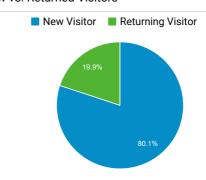

# StudyintheStates.dhs.gov Web Performance Metrics

Sep 1, 2017 - Sep 30, 2017



## **Total Visits**

278,862

% of Total: 100.00% (278,862)

ww

Avg. Visit Duration

00:02:19

Avg for View: 00:02:19 (0.00%)

~~~~

## Pageviews

344,946

% of Total: 100.00% (344,946)

ww

# **Unique Visitors**

120,459

% of Total: 100.00% (120,459)

vvv

## Avg. Pages / Visit

2.18

Avg for View: 2.18 (0.00%)



00:01:58

Avg for View: **00:01:58 (0.00%)** 



## **Bounce Rate**

55.91%

Avg for View: 55.91% (0.00%)

## New vs. Returned Visitors



## Avg. Visits per Visitor



# Visits and Bounce Rate by Source/Medium

| Source / Medium                       | Sessions | <b>Bounce Rate</b> |
|---------------------------------------|----------|--------------------|
| google / organic                      | 89,490   | 61.18%             |
| (direct) / (none)                     | 27,207   | 52.25%             |
| ice.gov / referral                    | 6,756    | 36.66%             |
| search.usa.gov / referral             | 3,542    | 33.94%             |
| educationusa.state.gov / referra<br>I | 3,247    | 32.21%             |
| bing / organic                        | 3,043    | 60.50%             |
| uscis.gov / referral                  | 2,333    | 41.83%             |
| yahoo / organic                       | 2,112    | 60.94%