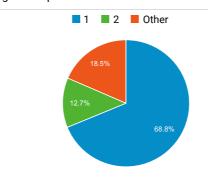

# StudyintheStates.dhs.gov Web Performance Metrics

Sep 1, 2017 - Sep 30, 2017



## **Total Visits**

278,862

% of Total: 100.00% (278,862)

ww

Avg. Visit Duration

00:02:19

Avg for View: 00:02:19 (0.00%)

~~~~

## Pageviews

344,946

% of Total: 100.00% (344,946)

ww

# **Unique Visitors**

120,459

% of Total: 100.00% (120,459)

vvv

## Avg. Pages / Visit

2.18

Avg for View: 2.18 (0.00%)



00:01:58

Avg for View: **00:01:58 (0.00%)** 



## **Bounce Rate**

55.91%

Avg for View: 55.91% (0.00%)

## New vs. Returned Visitors



## Avg. Visits per Visitor



# Visits and Bounce Rate by Source/Medium

| Source / Medium                       | Sessions | <b>Bounce Rate</b> |
|---------------------------------------|----------|--------------------|
| google / organic                      | 89,490   | 61.18%             |
| (direct) / (none)                     | 27,207   | 52.25%             |
| ice.gov / referral                    | 6,756    | 36.66%             |
| search.usa.gov / referral             | 3,542    | 33.94%             |
| educationusa.state.gov / referra<br>I | 3,247    | 32.21%             |
| bing / organic                        | 3,043    | 60.50%             |
| uscis.gov / referral                  | 2,333    | 41.83%             |
| yahoo / organic                       | 2,112    | 60.94%             |
| egov.ice.gov