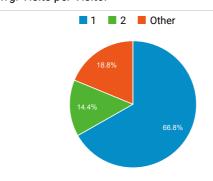

# StudyintheStates.dhs.gov Web Performance Metrics

May 1, 2017 - May 31, 2017



#### **Total Visits**

419,135

% of Total: 100.00% (419,135)

VVV

Avg. Visit Duration

00:02:26

Avg for View: 00:02:26 (0.00%)

\_\_\_\_

## Pageviews

518,125

% of Total: 100.00% (518,125)



## **Unique Visitors**

171,762

% of Total: 100.00% (171,762)



#### Avg. Pages / Visit

2.24

Avg for View: 2.24 (0.00%)



00:01:58

Avg for View: 00:01:58 (0.00%)



52.98%

Avg for View: 52.98% (0.00%)





#### Avg. Visits per Visitor



#### Visits and Bounce Rate by Source/Medium

| Source / Medium                    | Sessions | Bounce Rate |
|------------------------------------|----------|-------------|
| google / organic                   | 120,377  | 58.62%      |
| (direct) / (none)                  | 45,611   | 51.27%      |
| ice.gov / referral                 | 18,331   | 33.71%      |
| search.usa.gov / referral          | 4,709    | 32.62%      |
| bing / organic                     | 4,048    | 55.39%      |
| educationusa.state.gov / referra l | 3,384    | 31.53%      |
| uscis.gov / referral               | 3,238    | 39.59%      |
| yahoo / organic                    | 2,151    | 54.86%      |
| m.facebook.com / referral          | 2,040    | 66.86%      |
| iss.washington.edu / referral      | 1,093