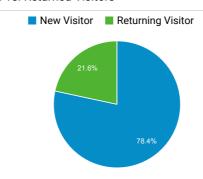

# StudyintheStates.dhs.gov Web Performance Metrics

May 1, 2017 - May 31, 2017



#### **Total Visits**

419,135

% of Total: 100.00% (419,135)

VVV

Avg. Visit Duration

00:02:26

Avg for View: 00:02:26 (0.00%)

\_\_\_\_

## Pageviews

518,125

% of Total: 100.00% (518,125)



## **Unique Visitors**

171,762

% of Total: 100.00% (171,762)



#### Avg. Pages / Visit

2.24

Avg for View: 2.24 (0.00%)



00:01:58

Avg for View: 00:01:58 (0.00%)



52.98%

Avg for View: 52.98% (0.00%)





#### Avg. Visits per Visitor



#### Visits and Bounce Rate by Source/Medium

| Source / Medium                    | Sessions | Bounce Rate |
|------------------------------------|----------|-------------|
| google / organic                   | 120,377  | 58.62%      |
| (direct) / (none)                  | 45,611   | 51.27%      |
| ice.gov / referral                 | 18,331   | 33.71%      |
| search.usa.gov / referral          | 4,709    | 32.62%      |
| bing / organic                     | 4,048    | 55.39%      |
| educationusa.state.gov / referra l | 3,384    | 31.53%      |
| uscis.gov / referral               | 3,238    | 39.59%      |
| yahoo / organic                    | 2,151    | 54.86%      |
| m.facebook.com / referral          | 2,040    | 66.86%      |
| iss.washington