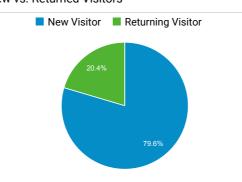

# StudyintheStates.dhs.gov Web Performance Metrics

Dec 1, 2020 - Dec 31, 2020



### **Total Visits**

301,474 % of Total: 100.00% (301,474)

# Avg. Visit Duration

00:01:50 Avg for View: 00:01:50 (0.00%)

# Pageviews

354,702 % of Total: 100.00% (354,702)

## **Unique Visitors**

155,368 % of Total: 100.00% (155,368)

## Avg. Pages / Visit

1.71 Avg for View: 1.71 (0.00%)

# Avg. Time on Page

# 00:02:33

Avg for View: 00:02:33 (0.00%)

## **Bounce Rate**

61.75%

Avg for View: **61.75% (0.00%)** 

## New vs. Returned Visitors



# Avg. Visits per Visitor



## Visits and Bounce Rate by Source/Medium

| Source / Medium                  | Sessions | Bounce Rate |
|----------------------------------|----------|-------------|
| google / organic                 | 117,432  | 62.52%      |
| (direct) / (none)                | 48,984   | 67.15%      |
| search.usa.gov / referral        | 5,387    | 39.37%      |
| sevp.ice.gov / referral          | 5,353    | 51.77%      |
| bing / organic                   | 2,772    | 56.49%      |
| uscis.gov / referral             | 2,078    | 44.95%      |
| educationusa.state.gov / referra | 1,421    | 37.23%      |
| mail.google.com / referral       | 1,042    | 56.43%      |
| Inks.gd / referral               | 979      | 74.16%      |
| yahoo / organic                  | 716